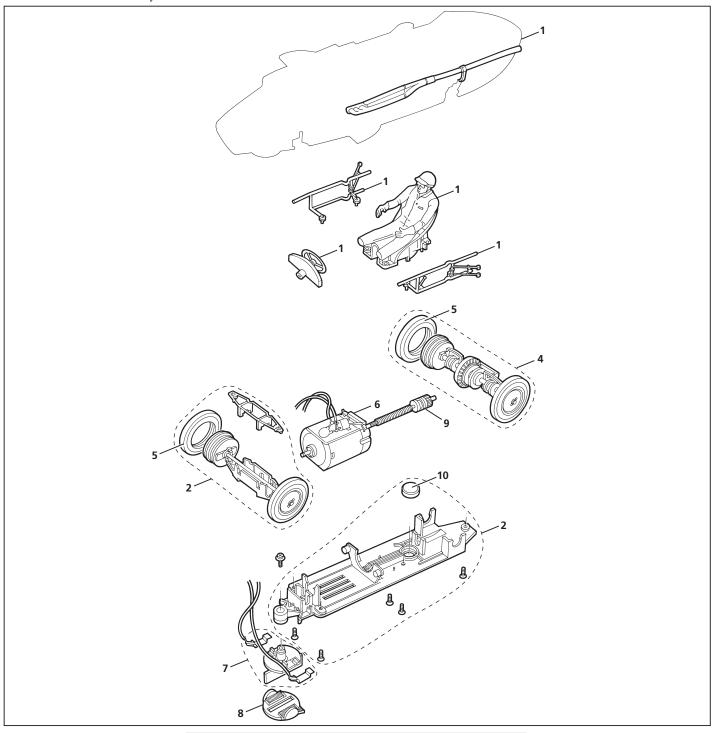

| LIST OF SPARES     |                          |      |       |
|--------------------|--------------------------|------|-------|
| Item No.           | Description              | Pack | C2551 |
| 1                  | Decorated Body           | 1    | W8914 |
| 2                  | Floorpan with Magnet     | 1    | W8916 |
| 3                  | Front Wheel / Suspension | 1    | W8918 |
| 4                  | Rear Wheel / Suspension  | 1    | W8919 |
| 5                  | Tyre Pack No Print       | 4    | W8922 |
| 6                  | Motor with Shaft         | 1    | W8923 |
| 7                  | Guide Blade with Wires   | 1    | W1564 |
| 8                  | Braid Plate Pack         | 4    | C8299 |
| 9                  | Pinion                   | 4    | W8100 |
| 10                 | Magnet Pack              | 10   | W8344 |
| not<br>illustrated | Accessory Bag            | pack | W8924 |